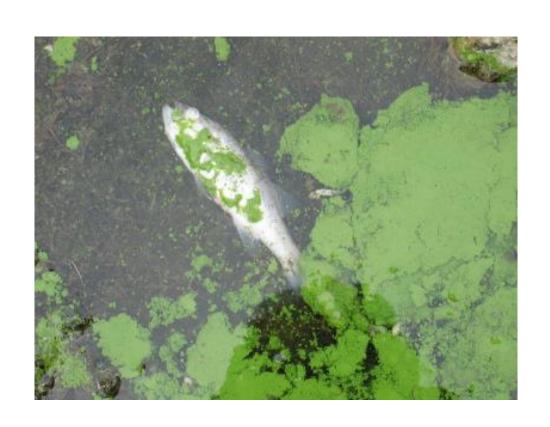

## Increased sediments/periphytons

Stressors-morbidity

## Stressors- mortality